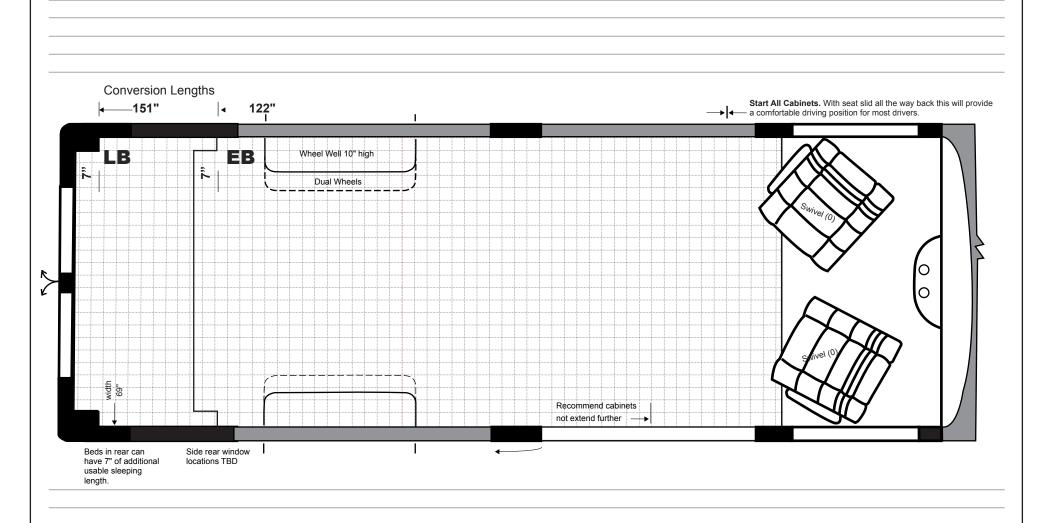

# TRANSIT EB (Extended Body) (Long Body)

WB 148" • OAL- 19' 8"
WB 148" • OAL- 22' 2"

| CUSTOMIZED FOR |   |   |  |
|----------------|---|---|--|
|                | 1 | / |  |

4/20/15

#### BASIC STEPS . . .

- WHAT ARE YOUR FAMILY'S NEEDS? Seating, sleeping, storage, level of self-containment, etc. Cut out the furnishings that appeal to you.
- EXPERIMENT WITH DIFFERENT LAYOUTS. When a plan looks good, tape or paste the items to the floor plan.
- ELECTRICAL OUTLETS, LIGHTS, ETC. We will indicate our recommended locations when we receive your preliminary layout.